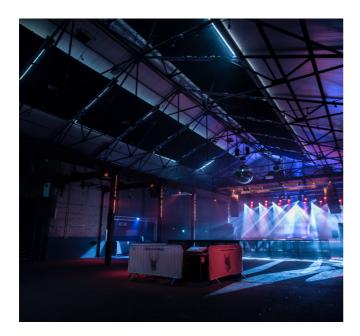

# LIGHTING SYSTEM

#### Rear Truss:

- 6 x Rogue R3 Spots
- 6 x Rogue R2 Washes
- 4 x Cuepix WW2
- 2 x Proton 3k Strobes

#### Mid Truss:

- 6 x Rogue R3 Spots
- 6 x Rogue R2 Washes
- 2 x Cuepix WW2

#### Front Truss:

- 6 x Source 4 Jr's
- 5 Pixyline 150

#### Floor:

- 4 x Colourdash Par-hex 12