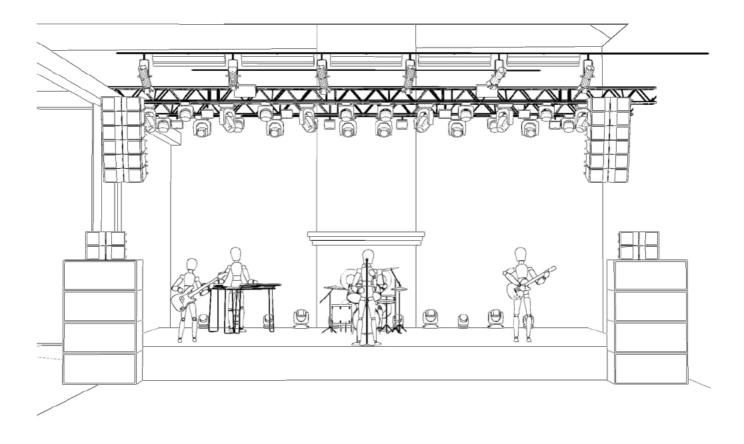

#### STAGE SIZING & RISERS AVAILABLE

Stage construction: 8' x 4' steel deck sections

Stage Width: 10m Stage Depth: 7m Stage Height: 1m

Risers: 2 x 8' x 4' risers available

#### FOH POSITION

Location: Centre of venue at ground level

FOH to Stage: 13.5m from front of stage, Centre of room.

#### FOH position

13.5m from front of stage, Centre of room.

Full lighting plot available on request.