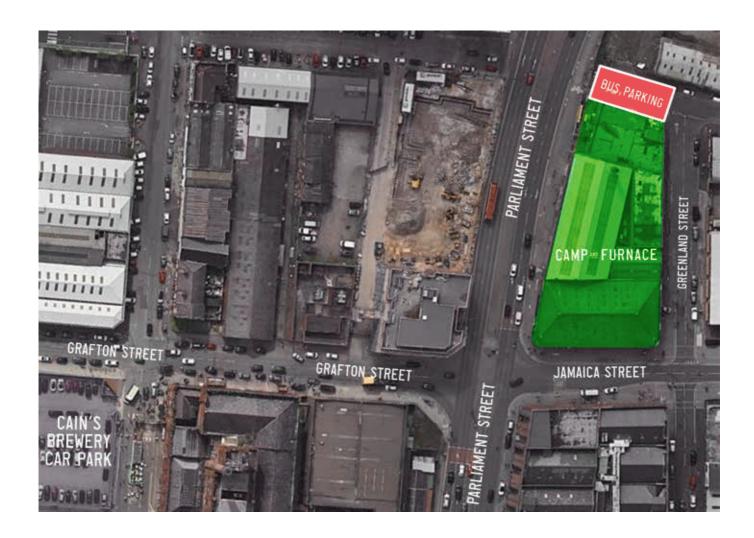

# PARKING FACILITIES

Venue Address: 67 Greenland Street, Liverpool, L1 OBY

Capacity: 1 x bus outside the venue

**Power:**  $1 \times 32a 3$  phase

**Vans/Cars:** All other vehicles must use street parking (this is chargeable mon-fri until 6pm) or there is a public car park across the street from the venue at Cains Brewery Village, Stanhope Street.

#### LOAD IN DETAILS

**Vans or Small Trucks:** Can drive directly into the venue via a shuttered entrance on Parliament Street

Buses with Trailers: Trailer can be unloaded in the bus parking position and equipment wheeled / carried to load in door on Parliament Street. For smaller cases, there is level access via Greenland Street where the doorway measures;