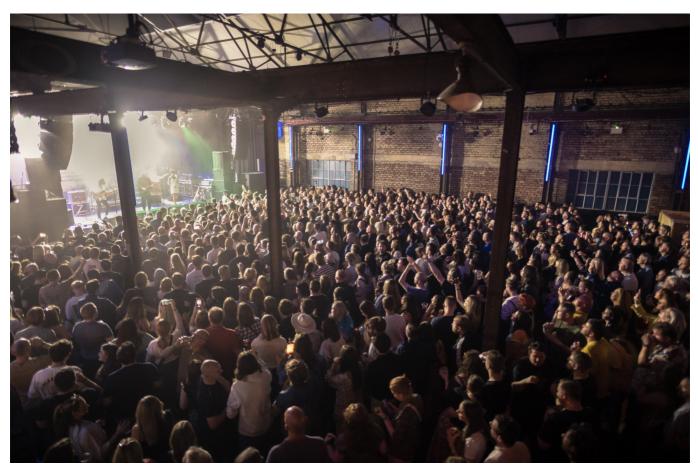

### SALEABLE CAPACITY

Furnace: 1250 including guests Seated\*: 400 including guests

Furnace (Short Hall): 600 + 30 guests

Seated\*: 200 including guests

Please note that both Furnace spaces will not be in operation at the same time – you will have exclusive use of all production and backstage facilities